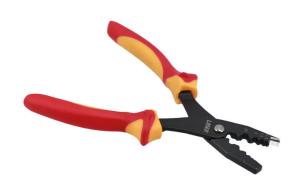

## **Insulated Terminal Crimping Pliers**

A pair of insulated terminal crimping pliers, manufactured to IEC60900 standards for 1000vAC / 1500vDC live working, making them ideal for use on hybrid and electric vehicles. Suitable for crimping wire ferrules, including boot lace ferrules and cord end terminals.

## **Additional Information**

- 1000V AC or 1500V DC (IEC60900:2018 approved).
- Length: 232mm; crimping capacity: 0.5 16.0 mm<sup>2</sup>.
- Functions include: crimping insulated & non-insulated ferrules, boot lace & cord end.
- · Manufactured from carbon steel, with two colour thermoplastic rubber (TPR) insulated handles with slip guards.
- · Ideal for electric EV & hybrid vehicles & general electrical work.