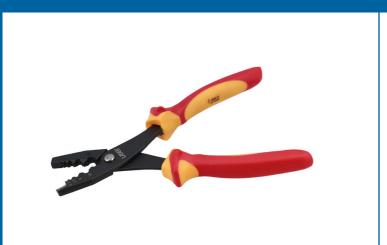

## **Insulated Terminal Crimping Pliers**

A pair of insulated terminal crimping pliers, manufactured to IEC60900 standards for 1000vAC / 1500vDC live working, making them ideal for use on hybrid and electric vehicles. Suitable for crimping wire ferrules, including boot lace ferrules and cord end terminals.

## **Additional Information**

- 1000V AC or 1500V DC (IEC60900:2018 approved).
- Length: 232mm; crimping capacity: 0.5 16.0 mm<sup>2</sup>.
- Functions include: crimping insulated & non-insulated ferrules, boot lace & cord end.
- · Manufactured from carbon steel, with two colour thermoplastic rubber (TPR) insulated handles with slip guards.
- · Ideal for electric EV & hybrid vehicles & general electrical work.